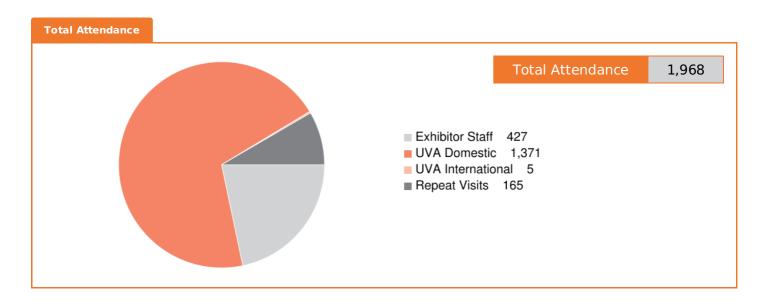

#### ATTENDANCE BREAKDOWN

#### **Daily Total Visits**

**VENUE** 

| Totals       | 1,376 | 165    | 1,541        |
|--------------|-------|--------|--------------|
| 18 Jun 2018  | 524   | 165    | 689          |
| 17 Jun 2018  | 852   |        | 852          |
| Daily Visits | UVA   | Repeat | Total Visits |

# Geographical Analysis

| Akaroa                            | 14    | 1.7%  | • • •                                   |
|-----------------------------------|-------|-------|-----------------------------------------|
| mberley                           | 14    | 1.5%  | • • •                                   |
| Ashburton                         | 48    | 2.8%  |                                         |
| Auckland                          | 49    | 3.2%  | Auckland 49                             |
| Christchurch                      | 713   | 52.2% |                                         |
| Darfield                          | 16    | 1.1%  |                                         |
| Dunedin                           | 31    | 1.5%  | • • • • • • • • • • • • • • • • • • • • |
| airlie                            | 14    | 0.9%  | Wellington                              |
| Geraldine                         | 23    | 2.0%  |                                         |
| Hanmer Springs                    | 40    | 1.1%  |                                         |
| nvercargill                       | 32    | 1.6%  | Christchurch 713                        |
| Kaiapoi                           | 1     | 1.2%  | • • • • • • •                           |
| Caikoura                          | 2     | 0.7%  |                                         |
| eeston                            | 8     | 1.0%  | Dunedin 31                              |
| incoln                            | 30    | 1.5%  | • • • •                                 |
| 1ethven                           | 12    | 0.6%  |                                         |
| Nelson                            | 24    | 0.9%  |                                         |
| Damaru                            | 17    | 1.1%  |                                         |
| Oxford                            | 9     | 0.6%  |                                         |
| Rangiora                          | 95    | 4.2%  |                                         |
| imaru                             | 37    | 2.6%  |                                         |
| Vellington                        | 13    | 1.2%  |                                         |
| Other Centres (count less than 8) | 129   | 14.2% |                                         |
| otal New Zealand                  | 1,371 | 99.4% |                                         |
| Australia                         | 5     | 0.6%  |                                         |
| otal Attendees                    | 1,376 | 100%  |                                         |