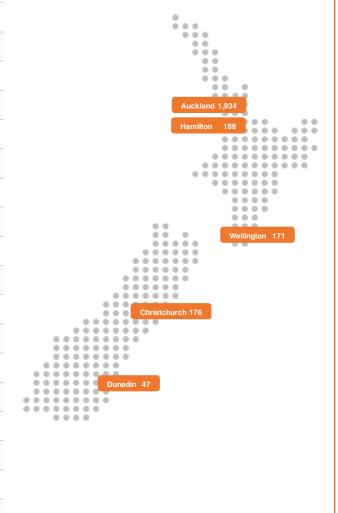

### **Geographical Analysis**

| Ashburton                | 26    | 0.6%  |
|--------------------------|-------|-------|
| Auckland                 | 1,934 | 42.0% |
| Bay of Plenty & Tauranga | 262   | 5.7%  |
| Canterbury               | 104   | 2.3%  |
| Christchurch             | 176   | 3.8%  |
| Coromandel               | 91    | 2.0%  |
| Dunedin                  | 47    | 1.0%  |
| Gisborne                 | 50    | 1.19  |
| Hamilton & Waikato       | 397   | 8.69  |
| Hawkes Bay               | 105   | 2.3%  |
| Invercargill             | 41    | 0.9%  |
| Kaikoura                 | 10    | 0.29  |
| Kapiti Coast             | 17    | 0.49  |
| Katikati                 | 19    | 0.49  |
| Manawatu-Wanganui        | 74    | 1.69  |
| Marlborough              | 31    | 0.7%  |
| Nelson & Tasman          | 59    | 1.39  |
| New Plymouth             | 66    | 1.49  |
| Northland & Whangarei    | 194   | 4.2%  |
| Otago                    | 47    | 1.09  |
| Palmerston North         | 43    | 0.9%  |
| Queenstown               | 33    | 0.79  |
| Rotorua                  | 59    | 1.3%  |
| Southland                | 14    | 0.3%  |
| Stewart Island           | 3     | 0.19  |
| Taranaki                 | 45    | 1.09  |
| Taupo                    | 65    | 1.49  |
| Waiheke island           | 42    | 0.9%  |
| Wanaka                   | 18    | 0.49  |
| Wellington               | 171   | 3.79  |
| West Coast               | 19    | 0.49  |
| Unknown                  | 158   | 3.49  |
| Other New Zealand        | 153   | 3.3%  |

| Total New Zealand | 4,573 | 99.2% |
|-------------------|-------|-------|
| Australia         | 23    | 0.5%  |
| Other Overseas    | 14    | 0.3%  |
| Total Attendees   | 4,610 | 100%  |