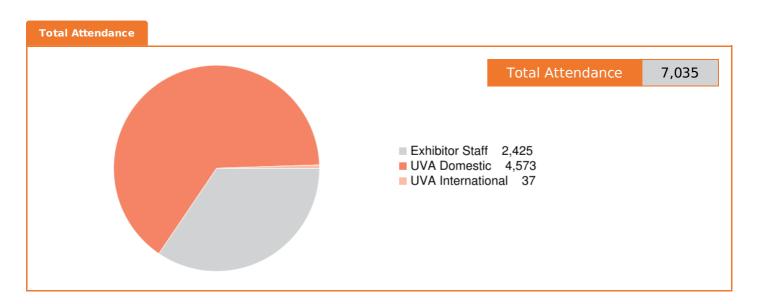

#### ATTENDANCE BREAKDOWN

#### Daily Total Visits

**VENUE** 

| Totals       | 4,610 | 1,147  | 5,757        |
|--------------|-------|--------|--------------|
| 28 Aug 2018  | 877   | 491    | 1,368        |
| 27 Aug 2018  | 1,237 | 656    | 1,893        |
| 26 Aug 2018  | 2,496 |        | 2,496        |
| Daily Visits | UVA   | Repeat | Total Visits |
|              |       |        |              |