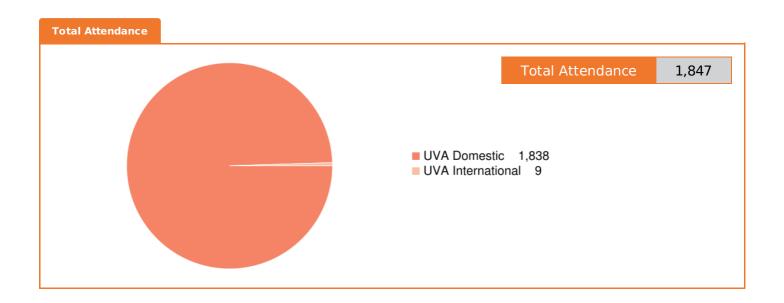

1,847

# Geographical Analysis

| leographical Analysis    |       |       |
|--------------------------|-------|-------|
| Ashburton                | 43    | 2.3%  |
| Auckland                 | 92    | 5.0%  |
| Christchurch             | 1,287 | 69.7% |
| Cromwell                 | 7     | 0.4%  |
| Darfield                 | 13    | 0.7%  |
| Dunedin                  | 14    | 0.8%  |
| Invercargill             | 15    | 0.8%  |
| Kaiapoi                  | 23    | 1.19  |
| Leeston                  | 7     | 0.4%  |
| Lincoln                  | 7     | 0.4%  |
| Lower Hutt               | 9     | 0.5%  |
| Mosgiel                  | 7     | 0.4%  |
| Motueka                  | 7     | 0.4%  |
| Nelson                   | 16    | 0.9%  |
| Pegasus                  | 8     | 0.4%  |
| Queenstown               | 12    | 0.6%  |
| Rangiora                 | 43    | 2.3%  |
| Richmond                 | 7     | 0.4%  |
| Rolleston                | 13    | 0.7%  |
| Timaru                   | 29    | 1.6%  |
| Wanaka                   | 7     | 0.4%  |
| Wellington               | 9     | 0.5%  |
| Woodend                  | 10    | 0.5%  |
| Other towns less than 7  | 153   | 8.3%  |
| Total New Zealand        | 1,838 | 99.5% |
| Australia                | 5     | 0.3%  |
| United States of America | 4     | 0.2%  |
| Total Attendees          | 1,847 | 100%  |