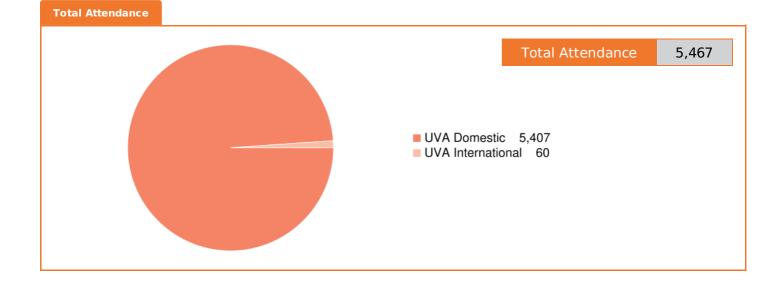

## **ATTENDEE PROFILE DEMOGRAPHICS**

**Geographical Analysis** 

| Cambridge210.4%Cambridge210.4%Christchurch751.4%Dargaville220.4%Gisborne120.2%Hamilton2133.9%Hastings170.3%Kerikeri120.2%Lower Hutt240.4%Mount Maunganui140.3%Napier190.4%Nelson110.2%Orewa200.4%Palmerston North240.4%Paraparaumu130.2%Porirua100.2%Rotorua340.6%Taupo290.5%Tauranga1232.3%Upper Hutt100.2%Waikku170.3%Warkworth320.6%Weilington611.1%Whakatane100.2%Whitianga150.3%Cites less than 1036Cites                                                                                                                                                                                                                                                                                                   |                     |       |       |
|------------------------------------------------------------------------------------------------------------------------------------------------------------------------------------------------------------------------------------------------------------------------------------------------------------------------------------------------------------------------------------------------------------------------------------------------------------------------------------------------------------------------------------------------------------------------------------------------------------------------------------------------------------------------------------------------------------------------------------------------------------------------------------------------------------------------------------------------------------------------------------------------------------------------------------------------------------------------------------------------------------------------------|---------------------|-------|-------|
| Christchurch       75       1.4%         Dargaville       22       0.4%         Gisborne       12       0.2%         Hamilton       213       3.9%         Hastings       17       0.3%         Kerikeri       12       0.2%         Lower Hutt       24       0.4%         Mount Maunganui       14       0.3%         Napier       19       0.4%         New Plymouth       34       0.6%         Orewa       20       0.4%         Palmerston North       24       0.4%         Palmerston North       24       0.4%         Paraparaumu       13       0.2%         Porirua       12       0.2%         Rotorua       10       0.2%         Taupo       29       0.5%         Tauranga       123       2.3%         Upper Hutt       10       0.2%         Waikku       17       0.3%         Warkworth       32       0.6%         Weilington       61       1.1%         Whakatane       10       0.2%         Whitianga       15       0.3%         Whitianga       15                                                | Auckland            | 4,045 | 74.0% |
| Dargaville         22         0.4%           Gisborne         12         0.2%           Hamilton         213         3.9%           Hastings         17         0.3%           Kerikeri         12         0.2%           Lower Hutt         24         0.4%           Mount Maunganui         14         0.3%           Napier         19         0.4%           New Plymouth         34         0.6%           Orewa         20         0.4%           Palmerston North         24         0.4%           Papamoa         10         0.2%           Pukekohe         52         1.0%           Tauranga         123         0.2%           Tauranga         123         0.2%           Upper Hutt         10         0.2%           Waikworth         32         0.6%           Waikworth         32         0.6%           Waikatane         10         0.2%           Whitanga         15         0.3%           Wittenga         15         0.3%                                                                        | Cambridge           | 21    | 0.4%  |
| Gisborne         12         0.2%           Hamilton         213         3.9%           Hastings         17         0.3%           Kerikeri         12         0.2%           Lower Hutt         24         0.4%           Mount Maunganui         14         0.3%           Napier         19         0.4%           Nelson         11         0.2%           Orewa         20         0.4%           Palmerston North         24         0.4%           Papamoa         10         0.2%           Porirua         12         0.2%           Porirua         12         0.2%           Rotorua         34         0.6%           Taupo         29         0.5%           Tauranga         123         2.3%           Te Awamutu         11         0.2%           Waiku         17         0.3%           Upper Hutt         10         0.2%           Waikuane         10         0.2%           Whakatane         10         0.2%           Whatagarei         15         0.3%           Whitianga         15         0.3% | Christchurch        | 75    | 1.4%  |
| Hamilton       213       3.9%         Hastings       17       0.3%         Kerikeri       12       0.2%         Lower Hutt       24       0.4%         Mount Maunganui       14       0.3%         Napier       19       0.4%         Nelson       11       0.2%         New Plymouth       34       0.6%         Orewa       20       0.4%         Palmerston North       24       0.4%         Papamoa       10       0.2%         Pukekohe       52       1.0%         Taupo       29       0.5%         Tauranga       123       2.3%         Upper Hutt       10       0.2%         Waiuku       17       0.3%         Waikworth       32       0.6%         Whakatane       10       0.2%         Whangarei       88       1.6%         Whitianga       15       0.3%         Cittes less than 10       308       5.6%                                                                                                                                                                                                 | Dargaville          | 22    | 0.4%  |
| Hastings       17       0.3%         Kerikeri       12       0.2%         Lower Hutt       24       0.4%         Mount Maunganui       14       0.3%         Napier       19       0.4%         New Plymouth       34       0.6%         Orewa       20       0.4%         Palmerston North       24       0.4%         Papamoa       10       0.2%         Pukekohe       52       1.0%         Rotorua       34       0.6%         Taupo       29       0.5%         Tauranga       123       2.3%         Upper Hutt       10       0.2%         Waiuku       17       0.3%         Waiuku       13       0.2%         Whakatane       10       0.2%         Whangarei       88       1.6%         Whitianga       15       0.3%         Cities Less than 10       308       5.6%                                                                                                                                                                                                                                         | Gisborne            | 12    | 0.2%  |
| Kerikeri         12         0.2%           Lower Hutt         24         0.4%           Mount Maunganui         14         0.3%           Napier         19         0.4%           Nelson         11         0.2%           New Plymouth         34         0.6%           Orewa         20         0.4%           Palmerston North         24         0.4%           Papamoa         10         0.2%           Porirua         13         0.2%           Pukekohe         52         1.0%           Taupo         29         0.5%           Tauranga         123         2.3%           Upper Hutt         10         0.2%           Waiuku         17         0.3%           Warkworth         32         0.6%           Wellington         61         1.1%           Whakatane         10         0.2%           Whangarei         88         1.6%           Whitianga         15         0.3%                                                                                                                            | Hamilton            | 213   | 3.9%  |
| Lower Hutt         24         0.4%           Mount Maunganui         14         0.3%           Napier         19         0.4%           Nelson         11         0.2%           New Plymouth         34         0.6%           Orewa         20         0.4%           Palmerston North         24         0.4%           Palmerston North         24         0.4%           Paraparaumu         10         0.2%           Porirua         12         0.2%           Pukekohe         52         1.0%           Rotorua         34         0.6%           Taupo         29         0.5%           Tauranga         123         2.3%           Upper Hutt         10         0.2%           Waiuku         17         0.3%           Waiuku         17         0.3%           Whakatane         10         0.2%           Whangarei         88         1.6%           Whitianga         15         0.3%                                                                                                                      | Hastings            | 17    | 0.3%  |
| InternationInternationMount Maunganui140.3%Napier190.4%Nelson110.2%New Plymouth340.6%Orewa200.4%Palmerston North240.4%Papamoa100.2%Porirua120.2%Porirua120.2%Pukekohe521.0%Taupo290.5%Tauranga1232.3%Upper Hutt100.2%Waiuku170.3%Warkworth320.6%Wellington611.1%Whakatane100.2%Whangarei881.6%Whittanga150.3%Cities less than 103085.6%                                                                                                                                                                                                                                                                                                                                                                                                                                                                                                                                                                                                                                                                                      | Kerikeri            | 12    | 0.2%  |
| Napier         19         0.4%           Nelson         11         0.2%           New Plymouth         34         0.6%           Orewa         20         0.4%           Palmerston North         24         0.4%           Papamoa         10         0.2%           Paraparaumu         13         0.2%           Porirua         12         0.2%           Pukekohe         52         1.0%           Rotorua         34         0.6%           Tauranga         123         2.3%           Te Awamutu         11         0.2%           Waiuku         17         0.3%           Waiuku         17         0.3%           Whakatane         10         0.2%           Whangarei         88         1.6%           Whitianga         15         0.3%                                                                                                                                                                                                                                                                      | Lower Hutt          | 24    | 0.4%  |
| Nelson         11         0.2%           New Plymouth         34         0.6%           Orewa         20         0.4%           Palmerston North         24         0.4%           Papamoa         10         0.2%           Paraparaumu         13         0.2%           Porirua         12         0.2%           Potkekohe         52         1.0%           Rotorua         34         0.6%           Taupo         29         0.5%           Tauranga         123         2.3%           Upper Hutt         10         0.2%           Waiuku         17         0.3%           Walikatane         10         0.2%           Whangarei         88         1.6%           Whitianga         15         0.3%                                                                                                                                                                                                                                                                                                              | Mount Maunganui     | 14    | 0.3%  |
| New Plymouth         34         0.6%           Orewa         20         0.4%           Palmerston North         24         0.4%           Papamoa         10         0.2%           Paraparaumu         13         0.2%           Porirua         12         0.2%           Pukekohe         52         1.0%           Rotorua         34         0.6%           Taupo         29         0.5%           Tauranga         123         2.3%           Te Awamutu         11         0.2%           Waiuku         17         0.3%           Warkworth         32         0.6%           Wellington         61         1.1%           Whangarei         88         1.6%           Whitianga         15         0.3%                                                                                                                                                                                                                                                                                                            | Napier              | 19    | 0.4%  |
| Orewa       20       0.4%         Palmerston North       24       0.4%         Papamoa       10       0.2%         Paraparaumu       13       0.2%         Porirua       12       0.2%         Pukekohe       52       1.0%         Rotorua       34       0.6%         Taupo       29       0.5%         Tauranga       123       2.3%         Thames       19       0.3%         Upper Hutt       10       0.2%         Waiuku       17       0.3%         Wellington       61       1.1%         Whangarei       88       1.6%         Whitianga       15       0.3%         Cities less than 10       308       5.6%                                                                                                                                                                                                                                                                                                                                                                                                     | Nelson              | 11    | 0.2%  |
| Palmerston North240.4%Papamoa100.2%Paraparaumu130.2%Porirua120.2%Pukekohe521.0%Rotorua340.6%Taupo290.5%Tauranga1232.3%Te Awamutu110.2%Upper Hutt100.2%Waiuku170.3%Warkworth320.6%Wellington611.1%Whagarei881.6%Whitianga150.3%Cities less than 103085.6%                                                                                                                                                                                                                                                                                                                                                                                                                                                                                                                                                                                                                                                                                                                                                                     | New Plymouth        | 34    | 0.6%  |
| Papamoa         10         0.2%           Paraparaumu         13         0.2%           Porirua         12         0.2%           Pukekohe         52         1.0%           Rotorua         34         0.6%           Taupo         29         0.5%           Tauranga         123         2.3%           Te Awamutu         11         0.2%           Upper Hutt         10         0.2%           Waiuku         17         0.3%           Wellington         61         1.1%           Whakatane         10         0.2%           Whitianga         15         0.3%           Cities less than 10         308         5.6%                                                                                                                                                                                                                                                                                                                                                                                              | Orewa               | 20    | 0.4%  |
| Paraparaumu130.2%Porirua120.2%Pukekohe521.0%Rotorua340.6%Taupo290.5%Tauranga1232.3%Te Awamutu110.2%Upper Hutt100.2%Waiuku170.3%Warkworth320.6%Wellington611.1%Whakatane100.2%Whangarei881.6%Whitianga150.3%Cities less than 103085.6%                                                                                                                                                                                                                                                                                                                                                                                                                                                                                                                                                                                                                                                                                                                                                                                        | Palmerston North    | 24    | 0.4%  |
| Porirua120.2%Pukekohe521.0%Rotorua340.6%Taupo290.5%Tauranga1232.3%Te Awamutu110.2%Thames190.3%Upper Hutt100.2%Waiuku170.3%Warkworth320.6%Wellington611.1%Whakatane100.2%Whitianga150.3%Cities less than 103085.6%                                                                                                                                                                                                                                                                                                                                                                                                                                                                                                                                                                                                                                                                                                                                                                                                            | Papamoa             | 10    | 0.2%  |
| Pukekohe         52         1.0%           Rotorua         34         0.6%           Taupo         29         0.5%           Tauranga         123         2.3%           Te Awamutu         11         0.2%           Thames         19         0.3%           Upper Hutt         10         0.2%           Waiuku         17         0.3%           Wellington         61         1.1%           Whagarei         88         1.6%           Whitianga         15         0.3%                                                                                                                                                                                                                                                                                                                                                                                                                                                                                                                                               | Paraparaumu         | 13    | 0.2%  |
| Rotorua         34         0.6%           Taupo         29         0.5%           Tauranga         123         2.3%           Te Awamutu         11         0.2%           Thames         19         0.3%           Upper Hutt         10         0.2%           Waiuku         17         0.3%           Warkworth         32         0.6%           Wellington         61         1.1%           Whakatane         10         0.2%           Whitianga         15         0.3%           Cities less than 10         308         5.6%                                                                                                                                                                                                                                                                                                                                                                                                                                                                                      | Porirua             | 12    | 0.2%  |
| Taupo290.5%Tauranga1232.3%Te Awamutu110.2%Thames190.3%Upper Hutt100.2%Waiuku170.3%Warkworth320.6%Wellington611.1%Whakatane100.2%Whangarei881.6%Whitianga150.3%Cities less than 103085.6%                                                                                                                                                                                                                                                                                                                                                                                                                                                                                                                                                                                                                                                                                                                                                                                                                                     | Pukekohe            | 52    | 1.0%  |
| Tauranga1232.3%Te Awamutu110.2%Thames190.3%Upper Hutt100.2%Waiuku170.3%Warkworth320.6%Wellington611.1%Whakatane100.2%Whangarei881.6%Whitianga150.3%Cities less than 103085.6%                                                                                                                                                                                                                                                                                                                                                                                                                                                                                                                                                                                                                                                                                                                                                                                                                                                | Rotorua             | 34    | 0.6%  |
| Te Awamutu110.2%Thames190.3%Upper Hutt100.2%Waiuku170.3%Warkworth320.6%Wellington611.1%Whakatane100.2%Whangarei881.6%Whitianga150.3%Cities less than 103085.6%                                                                                                                                                                                                                                                                                                                                                                                                                                                                                                                                                                                                                                                                                                                                                                                                                                                               | Taupo               | 29    | 0.5%  |
| Thames190.3%Upper Hutt100.2%Waiuku170.3%Warkworth320.6%Wellington611.1%Whakatane100.2%Whangarei881.6%Whitianga150.3%Cities less than 103085.6%                                                                                                                                                                                                                                                                                                                                                                                                                                                                                                                                                                                                                                                                                                                                                                                                                                                                               | Tauranga            | 123   | 2.3%  |
| Upper Hutt100.2%Waiuku170.3%Warkworth320.6%Wellington611.1%Whakatane100.2%Whangarei881.6%Whitianga150.3%Cities less than 103085.6%                                                                                                                                                                                                                                                                                                                                                                                                                                                                                                                                                                                                                                                                                                                                                                                                                                                                                           | Te Awamutu          | 11    | 0.2%  |
| Waiuku170.3%Warkworth320.6%Wellington611.1%Whakatane100.2%Whangarei881.6%Whitianga150.3%Cities less than 103085.6%                                                                                                                                                                                                                                                                                                                                                                                                                                                                                                                                                                                                                                                                                                                                                                                                                                                                                                           | Thames              | 19    | 0.3%  |
| Warkworth320.6%Wellington611.1%Whakatane100.2%Whangarei881.6%Whitianga150.3%Cities less than 103085.6%                                                                                                                                                                                                                                                                                                                                                                                                                                                                                                                                                                                                                                                                                                                                                                                                                                                                                                                       | Upper Hutt          | 10    | 0.2%  |
| Wellington611.1%Whakatane100.2%Whangarei881.6%Whitianga150.3%Cities less than 103085.6%                                                                                                                                                                                                                                                                                                                                                                                                                                                                                                                                                                                                                                                                                                                                                                                                                                                                                                                                      | Waiuku              | 17    | 0.3%  |
| Whakatane100.2%Whangarei881.6%Whitianga150.3%Cities less than 103085.6%                                                                                                                                                                                                                                                                                                                                                                                                                                                                                                                                                                                                                                                                                                                                                                                                                                                                                                                                                      | Warkworth           | 32    | 0.6%  |
| Whangarei881.6%Whitianga150.3%Cities less than 103085.6%                                                                                                                                                                                                                                                                                                                                                                                                                                                                                                                                                                                                                                                                                                                                                                                                                                                                                                                                                                     | Wellington          | 61    | 1.1%  |
| Whitianga150.3%Cities less than 103085.6%                                                                                                                                                                                                                                                                                                                                                                                                                                                                                                                                                                                                                                                                                                                                                                                                                                                                                                                                                                                    | Whakatane           | 10    | 0.2%  |
| Cities less than 10 308 5.6%                                                                                                                                                                                                                                                                                                                                                                                                                                                                                                                                                                                                                                                                                                                                                                                                                                                                                                                                                                                                 | Whangarei           | 88    | 1.6%  |
|                                                                                                                                                                                                                                                                                                                                                                                                                                                                                                                                                                                                                                                                                                                                                                                                                                                                                                                                                                                                                              | Whitianga           | 15    | 0.3%  |
| Total New Zealand 5,407 98.9%                                                                                                                                                                                                                                                                                                                                                                                                                                                                                                                                                                                                                                                                                                                                                                                                                                                                                                                                                                                                | Cities less than 10 | 308   | 5.6%  |
|                                                                                                                                                                                                                                                                                                                                                                                                                                                                                                                                                                                                                                                                                                                                                                                                                                                                                                                                                                                                                              | Total New Zealand   | 5,407 | 98.9% |

| Countries       |       |      |
|-----------------|-------|------|
| Australia       | 37    | 0.7% |
| Other Overseas  | 23    | 0.4% |
| Total Attendees | 5,467 | 100% |