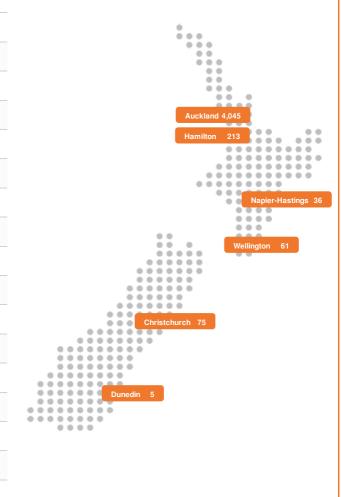

## **ATTENDEE PROFILE DEMOGRAPHICS**

**Geographical Analysis** 

| Cambridge210.4%Cambridge210.4%Christchurch751.4%Dargaville220.4%Gisborne120.2%Hamilton2133.9%Hastings170.3%Kerikeri120.2%Lower Hutt240.4%Mount Maunganui140.3%Napier190.4%Nelson110.2%Orewa200.4%Palmerston North240.4%Paraparaumu130.2%Porirua100.2%Rotorua340.6%Taupo290.5%Tauranga1232.3%Upper Hutt100.2%Waikku170.3%Warkworth320.6%Weilington611.1%Whakatane100.2%Whitianga150.3%Cites less than 1036Cites                                                                                                                                                                                                                                                                                                   |                     |       |       |
|------------------------------------------------------------------------------------------------------------------------------------------------------------------------------------------------------------------------------------------------------------------------------------------------------------------------------------------------------------------------------------------------------------------------------------------------------------------------------------------------------------------------------------------------------------------------------------------------------------------------------------------------------------------------------------------------------------------------------------------------------------------------------------------------------------------------------------------------------------------------------------------------------------------------------------------------------------------------------------------------------------------------------|---------------------|-------|-------|
| Christchurch       75       1.4%         Dargaville       22       0.4%         Gisborne       12       0.2%         Hamilton       213       3.9%         Hastings       17       0.3%         Kerikeri       12       0.2%         Lower Hutt       24       0.4%         Mount Maunganui       14       0.3%         Napier       19       0.4%         New Plymouth       34       0.6%         Orewa       20       0.4%         Palmerston North       24       0.4%         Palmerston North       24       0.4%         Paraparaumu       13       0.2%         Porirua       12       0.2%         Rotorua       10       0.2%         Taupo       29       0.5%         Tauranga       123       2.3%         Upper Hutt       10       0.2%         Waikku       17       0.3%         Warkworth       32       0.6%         Weilington       61       1.1%         Whakatane       10       0.2%         Whitianga       15       0.3%         Whitianga       15                                                | Auckland            | 4,045 | 74.0% |
| Dargaville         22         0.4%           Gisborne         12         0.2%           Hamilton         213         3.9%           Hastings         17         0.3%           Kerikeri         12         0.2%           Lower Hutt         24         0.4%           Mount Maunganui         14         0.3%           Napier         19         0.4%           New Plymouth         34         0.6%           Orewa         20         0.4%           Palmerston North         24         0.4%           Papamoa         10         0.2%           Pukekohe         52         1.0%           Tauranga         123         0.2%           Tauranga         123         0.2%           Upper Hutt         10         0.2%           Waikworth         32         0.6%           Waikworth         32         0.6%           Waikatane         10         0.2%           Whitanga         15         0.3%           Wittenga         15         0.3%                                                                        | Cambridge           | 21    | 0.4%  |
| Gisborne         12         0.2%           Hamilton         213         3.9%           Hastings         17         0.3%           Kerikeri         12         0.2%           Lower Hutt         24         0.4%           Mount Maunganui         14         0.3%           Napier         19         0.4%           Nelson         11         0.2%           Orewa         20         0.4%           Palmerston North         24         0.4%           Papamoa         10         0.2%           Porirua         12         0.2%           Porirua         12         0.2%           Rotorua         34         0.6%           Taupo         29         0.5%           Tauranga         123         2.3%           Te Awamutu         11         0.2%           Waiku         17         0.3%           Upper Hutt         10         0.2%           Waikuane         10         0.2%           Whakatane         10         0.2%           Whatagarei         15         0.3%           Whitianga         15         0.3% | Christchurch        | 75    | 1.4%  |
| Hamilton       213       3.9%         Hastings       17       0.3%         Kerikeri       12       0.2%         Lower Hutt       24       0.4%         Mount Maunganui       14       0.3%         Napier       19       0.4%         Nelson       11       0.2%         New Plymouth       34       0.6%         Orewa       20       0.4%         Palmerston North       24       0.4%         Papamoa       10       0.2%         Pukekohe       52       1.0%         Taupo       29       0.5%         Tauranga       123       2.3%         Upper Hutt       10       0.2%         Waiuku       17       0.3%         Waikworth       32       0.6%         Whakatane       10       0.2%         Whangarei       88       1.6%         Whitianga       15       0.3%         Cittes less than 10       308       5.6%                                                                                                                                                                                                 | Dargaville          | 22    | 0.4%  |
| Hastings       17       0.3%         Kerikeri       12       0.2%         Lower Hutt       24       0.4%         Mount Maunganui       14       0.3%         Napier       19       0.4%         New Plymouth       34       0.6%         Orewa       20       0.4%         Palmerston North       24       0.4%         Papamoa       10       0.2%         Pukekohe       52       1.0%         Rotorua       34       0.6%         Taupo       29       0.5%         Tauranga       123       2.3%         Upper Hutt       10       0.2%         Waiuku       17       0.3%         Waiuku       13       0.2%         Whakatane       10       0.2%         Whangarei       88       1.6%         Whitianga       15       0.3%         Cities Less than 10       308       5.6%                                                                                                                                                                                                                                         | Gisborne            | 12    | 0.2%  |
| Kerikeri         12         0.2%           Lower Hutt         24         0.4%           Mount Maunganui         14         0.3%           Napier         19         0.4%           Nelson         11         0.2%           New Plymouth         34         0.6%           Orewa         20         0.4%           Palmerston North         24         0.4%           Papamoa         10         0.2%           Porirua         13         0.2%           Pukekohe         52         1.0%           Taupo         29         0.5%           Tauranga         123         2.3%           Upper Hutt         10         0.2%           Waiuku         17         0.3%           Warkworth         32         0.6%           Wellington         61         1.1%           Whakatane         10         0.2%           Whangarei         88         1.6%           Whitianga         15         0.3%                                                                                                                            | Hamilton            | 213   | 3.9%  |
| Lower Hutt         24         0.4%           Mount Maunganui         14         0.3%           Napier         19         0.4%           Nelson         11         0.2%           New Plymouth         34         0.6%           Orewa         20         0.4%           Palmerston North         24         0.4%           Palmerston North         24         0.4%           Paraparaumu         10         0.2%           Porirua         12         0.2%           Pukekohe         52         1.0%           Rotorua         34         0.6%           Taupo         29         0.5%           Tauranga         123         2.3%           Upper Hutt         10         0.2%           Waiuku         17         0.3%           Waiuku         17         0.3%           Whakatane         10         0.2%           Whangarei         88         1.6%           Whitianga         15         0.3%                                                                                                                      | Hastings            | 17    | 0.3%  |
| InternationInternationMount Maunganui140.3%Napier190.4%Nelson110.2%New Plymouth340.6%Orewa200.4%Palmerston North240.4%Papamoa100.2%Porirua120.2%Porirua120.2%Pukekohe521.0%Taupo290.5%Tauranga1232.3%Upper Hutt100.2%Waiuku170.3%Warkworth320.6%Wellington611.1%Whakatane100.2%Whangarei881.6%Whittanga150.3%Cities less than 103085.6%                                                                                                                                                                                                                                                                                                                                                                                                                                                                                                                                                                                                                                                                                      | Kerikeri            | 12    | 0.2%  |
| Napier         19         0.4%           Nelson         11         0.2%           New Plymouth         34         0.6%           Orewa         20         0.4%           Palmerston North         24         0.4%           Papamoa         10         0.2%           Paraparaumu         13         0.2%           Porirua         12         0.2%           Pukekohe         52         1.0%           Rotorua         34         0.6%           Tauranga         123         2.3%           Te Awamutu         11         0.2%           Waiuku         17         0.3%           Waiuku         17         0.3%           Whakatane         10         0.2%           Whangarei         88         1.6%           Whitianga         15         0.3%                                                                                                                                                                                                                                                                      | Lower Hutt          | 24    | 0.4%  |
| Nelson         11         0.2%           New Plymouth         34         0.6%           Orewa         20         0.4%           Palmerston North         24         0.4%           Papamoa         10         0.2%           Paraparaumu         13         0.2%           Porirua         12         0.2%           Potkekohe         52         1.0%           Rotorua         34         0.6%           Taupo         29         0.5%           Tauranga         123         2.3%           Upper Hutt         10         0.2%           Waiuku         17         0.3%           Walikatane         10         0.2%           Whangarei         88         1.6%           Whitianga         15         0.3%                                                                                                                                                                                                                                                                                                              | Mount Maunganui     | 14    | 0.3%  |
| New Plymouth         34         0.6%           Orewa         20         0.4%           Palmerston North         24         0.4%           Papamoa         10         0.2%           Paraparaumu         13         0.2%           Porirua         12         0.2%           Pukekohe         52         1.0%           Rotorua         34         0.6%           Taupo         29         0.5%           Tauranga         123         2.3%           Te Awamutu         11         0.2%           Waiuku         17         0.3%           Warkworth         32         0.6%           Wellington         61         1.1%           Whangarei         88         1.6%           Whitianga         15         0.3%                                                                                                                                                                                                                                                                                                            | Napier              | 19    | 0.4%  |
| Orewa       20       0.4%         Palmerston North       24       0.4%         Papamoa       10       0.2%         Paraparaumu       13       0.2%         Porirua       12       0.2%         Pukekohe       52       1.0%         Rotorua       34       0.6%         Taupo       29       0.5%         Tauranga       123       2.3%         Thames       19       0.3%         Upper Hutt       10       0.2%         Waiuku       17       0.3%         Wellington       61       1.1%         Whangarei       88       1.6%         Whitianga       15       0.3%         Cities less than 10       308       5.6%                                                                                                                                                                                                                                                                                                                                                                                                     | Nelson              | 11    | 0.2%  |
| Palmerston North240.4%Papamoa100.2%Paraparaumu130.2%Porirua120.2%Pukekohe521.0%Rotorua340.6%Taupo290.5%Tauranga1232.3%Te Awamutu110.2%Upper Hutt100.2%Waiuku170.3%Warkworth320.6%Wellington611.1%Whagarei881.6%Whitianga150.3%Cities less than 103085.6%                                                                                                                                                                                                                                                                                                                                                                                                                                                                                                                                                                                                                                                                                                                                                                     | New Plymouth        | 34    | 0.6%  |
| Papamoa         10         0.2%           Paraparaumu         13         0.2%           Porirua         12         0.2%           Pukekohe         52         1.0%           Rotorua         34         0.6%           Taupo         29         0.5%           Tauranga         123         2.3%           Te Awamutu         11         0.2%           Upper Hutt         10         0.2%           Waiuku         17         0.3%           Wellington         61         1.1%           Whakatane         10         0.2%           Whitianga         15         0.3%           Cities less than 10         308         5.6%                                                                                                                                                                                                                                                                                                                                                                                              | Orewa               | 20    | 0.4%  |
| Paraparaumu130.2%Porirua120.2%Pukekohe521.0%Rotorua340.6%Taupo290.5%Tauranga1232.3%Te Awamutu110.2%Upper Hutt100.2%Waiuku170.3%Warkworth320.6%Wellington611.1%Whakatane100.2%Whangarei881.6%Whitianga150.3%Cities less than 103085.6%                                                                                                                                                                                                                                                                                                                                                                                                                                                                                                                                                                                                                                                                                                                                                                                        | Palmerston North    | 24    | 0.4%  |
| Porirua120.2%Pukekohe521.0%Rotorua340.6%Taupo290.5%Tauranga1232.3%Te Awamutu110.2%Thames190.3%Upper Hutt100.2%Waiuku170.3%Warkworth320.6%Wellington611.1%Whakatane100.2%Whitianga150.3%Cities less than 103085.6%                                                                                                                                                                                                                                                                                                                                                                                                                                                                                                                                                                                                                                                                                                                                                                                                            | Papamoa             | 10    | 0.2%  |
| Pukekohe         52         1.0%           Rotorua         34         0.6%           Taupo         29         0.5%           Tauranga         123         2.3%           Te Awamutu         11         0.2%           Thames         19         0.3%           Upper Hutt         10         0.2%           Waiuku         17         0.3%           Wellington         61         1.1%           Whagarei         88         1.6%           Whitianga         15         0.3%                                                                                                                                                                                                                                                                                                                                                                                                                                                                                                                                               | Paraparaumu         | 13    | 0.2%  |
| Rotorua         34         0.6%           Taupo         29         0.5%           Tauranga         123         2.3%           Te Awamutu         11         0.2%           Thames         19         0.3%           Upper Hutt         10         0.2%           Waiuku         17         0.3%           Warkworth         32         0.6%           Wellington         61         1.1%           Whakatane         10         0.2%           Whitianga         15         0.3%           Cities less than 10         308         5.6%                                                                                                                                                                                                                                                                                                                                                                                                                                                                                      | Porirua             | 12    | 0.2%  |
| Taupo290.5%Tauranga1232.3%Te Awamutu110.2%Thames190.3%Upper Hutt100.2%Waiuku170.3%Warkworth320.6%Wellington611.1%Whakatane100.2%Whangarei881.6%Whitianga150.3%Cities less than 103085.6%                                                                                                                                                                                                                                                                                                                                                                                                                                                                                                                                                                                                                                                                                                                                                                                                                                     | Pukekohe            | 52    | 1.0%  |
| Tauranga1232.3%Te Awamutu110.2%Thames190.3%Upper Hutt100.2%Waiuku170.3%Warkworth320.6%Wellington611.1%Whakatane100.2%Whangarei881.6%Whitianga150.3%Cities less than 103085.6%                                                                                                                                                                                                                                                                                                                                                                                                                                                                                                                                                                                                                                                                                                                                                                                                                                                | Rotorua             | 34    | 0.6%  |
| Te Awamutu110.2%Thames190.3%Upper Hutt100.2%Waiuku170.3%Warkworth320.6%Wellington611.1%Whakatane100.2%Whangarei881.6%Whitianga150.3%Cities less than 103085.6%                                                                                                                                                                                                                                                                                                                                                                                                                                                                                                                                                                                                                                                                                                                                                                                                                                                               | Taupo               | 29    | 0.5%  |
| Thames190.3%Upper Hutt100.2%Waiuku170.3%Warkworth320.6%Wellington611.1%Whakatane100.2%Whangarei881.6%Whitianga150.3%Cities less than 103085.6%                                                                                                                                                                                                                                                                                                                                                                                                                                                                                                                                                                                                                                                                                                                                                                                                                                                                               | Tauranga            | 123   | 2.3%  |
| Upper Hutt100.2%Waiuku170.3%Warkworth320.6%Wellington611.1%Whakatane100.2%Whangarei881.6%Whitianga150.3%Cities less than 103085.6%                                                                                                                                                                                                                                                                                                                                                                                                                                                                                                                                                                                                                                                                                                                                                                                                                                                                                           | Te Awamutu          | 11    | 0.2%  |
| Waiuku170.3%Warkworth320.6%Wellington611.1%Whakatane100.2%Whangarei881.6%Whitianga150.3%Cities less than 103085.6%                                                                                                                                                                                                                                                                                                                                                                                                                                                                                                                                                                                                                                                                                                                                                                                                                                                                                                           | Thames              | 19    | 0.3%  |
| Warkworth320.6%Wellington611.1%Whakatane100.2%Whangarei881.6%Whitianga150.3%Cities less than 103085.6%                                                                                                                                                                                                                                                                                                                                                                                                                                                                                                                                                                                                                                                                                                                                                                                                                                                                                                                       | Upper Hutt          | 10    | 0.2%  |
| Wellington611.1%Whakatane100.2%Whangarei881.6%Whitianga150.3%Cities less than 103085.6%                                                                                                                                                                                                                                                                                                                                                                                                                                                                                                                                                                                                                                                                                                                                                                                                                                                                                                                                      | Waiuku              | 17    | 0.3%  |
| Whakatane100.2%Whangarei881.6%Whitianga150.3%Cities less than 103085.6%                                                                                                                                                                                                                                                                                                                                                                                                                                                                                                                                                                                                                                                                                                                                                                                                                                                                                                                                                      | Warkworth           | 32    | 0.6%  |
| Whangarei881.6%Whitianga150.3%Cities less than 103085.6%                                                                                                                                                                                                                                                                                                                                                                                                                                                                                                                                                                                                                                                                                                                                                                                                                                                                                                                                                                     | Wellington          | 61    | 1.1%  |
| Whitianga150.3%Cities less than 103085.6%                                                                                                                                                                                                                                                                                                                                                                                                                                                                                                                                                                                                                                                                                                                                                                                                                                                                                                                                                                                    | Whakatane           | 10    | 0.2%  |
| Cities less than 10 308 5.6%                                                                                                                                                                                                                                                                                                                                                                                                                                                                                                                                                                                                                                                                                                                                                                                                                                                                                                                                                                                                 | Whangarei           | 88    | 1.6%  |
|                                                                                                                                                                                                                                                                                                                                                                                                                                                                                                                                                                                                                                                                                                                                                                                                                                                                                                                                                                                                                              | Whitianga           | 15    | 0.3%  |
| Total New Zealand 5,407 98.9%                                                                                                                                                                                                                                                                                                                                                                                                                                                                                                                                                                                                                                                                                                                                                                                                                                                                                                                                                                                                | Cities less than 10 | 308   | 5.6%  |
|                                                                                                                                                                                                                                                                                                                                                                                                                                                                                                                                                                                                                                                                                                                                                                                                                                                                                                                                                                                                                              | Total New Zealand   | 5,407 | 98.9% |