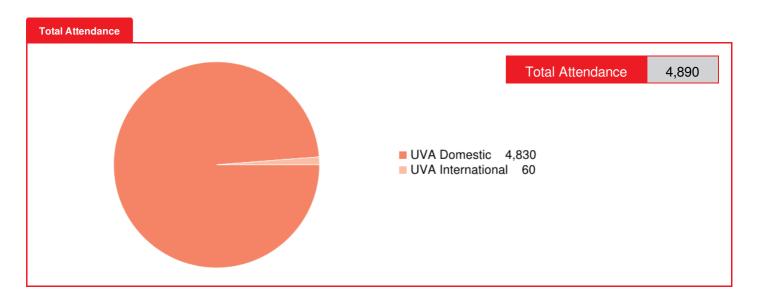

# buildnz | designex

Unique Visitor Attendance (UVA)

4.890

#### ATTENDANCE BREAKDOWN

| Daily Total Visits |       |        |              |
|--------------------|-------|--------|--------------|
| Daily Visits       | UVA   | Repeat | Total Visits |
| 23 Jun 2013        | 1,599 | -      | 1,599        |
| 24 Jun 2013        | 1,955 | 61     | 2,016        |
| 25 Jun 2013        | 1,336 | 387    | 1,723        |
| Totals             | 4,890 | 448    | 5,338        |